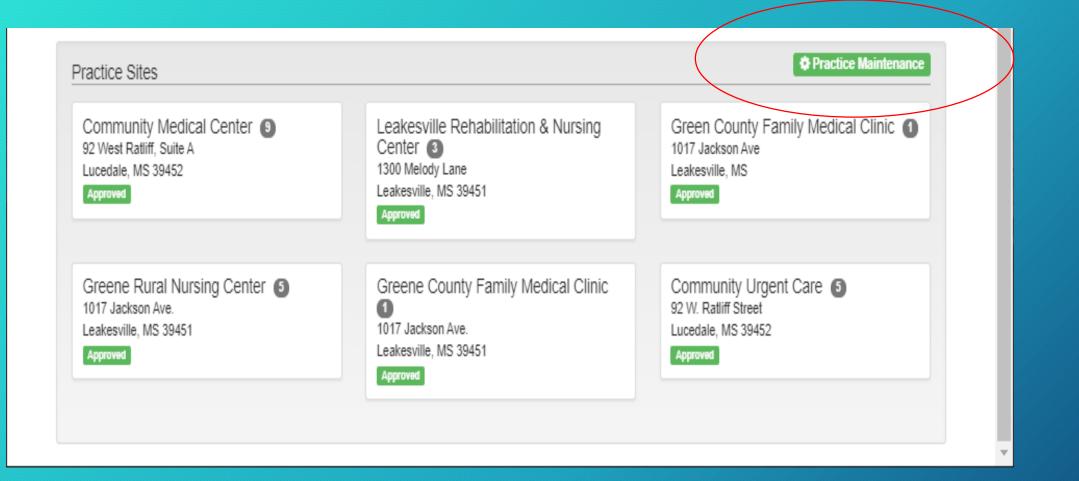

# Log on to the Gateway

License Type

Click on the NP, CNM, or CRNA Box

Site Or Dr.

Click on the green "Practice Maintenance" Box to add, delete sites and/or collaborative physicians. (Do not list APRNs as collaborators) » Nurse Practitioner Please list any practice sites by clicking the Add button. Physician Sites + Add & 🖋 🗎 Community Medical Center 92 West Ratliff, Suite A Lucedale, MS 39452 Collaborating Physicians: Christopher Lanadown | Courtney Valentine Seth A Scott & 🖋 📋 Community Urgent Care 92 W. Ratliff Street Lucedale, MS 39452 Collaborating Physicians: Christopher Lanedown | Courtney Valentine | Hieu Nguyen | Larry Henderson | Michel Huber Green County Family Medical Clinic & 🥒 📋 1017 Jackson Ave Leakesville, MS Collaborating Physicians: Larry Henderson & 🥒 🗎 Greene County Family Medical Clinic 1017 Jackson Ave. Leakesville, MS 39451 Collaborating Physicians: Larry Henderson & 🥒 🗎 Greene Rural Nursing Center 1017 Jackson Ave. Leakesville, MS 39451 Collaborating Physicians: Courtney Valentine | Hartlal R. Patel | Larry Henderson | Michel Huber | R Demetrius Steele & 🥒 📋 Leakesville Rehabilitation & Nursing Center 1300 Melody Lane Leakesville, MS 39451 Collaborating Physicians: Harital R. Patel Larry Henderson

To Add Site or Dr.

Click the green "+Add" button to add a site. Click on the Dr. icon to add a physician. There is a \$25 charge to add site or Dr.(s).

To delete Site or Dr.

Click the physician's name button to delete Click on the trash can to delete the entire site