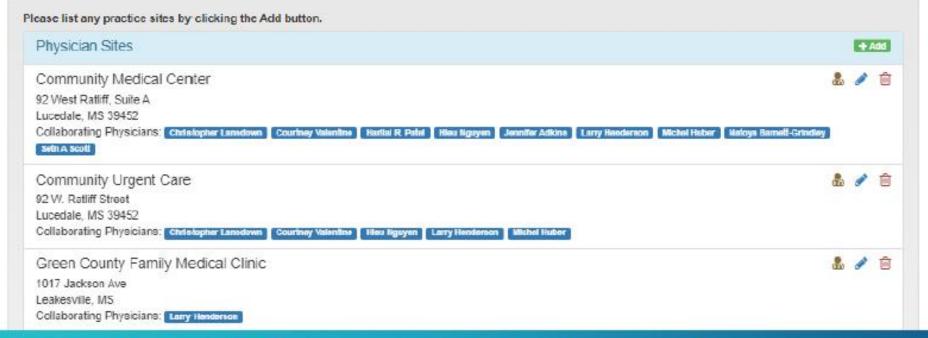

# Log on to the Gateway

License Type

Click on the NP, CNM, or CRNA Box

Site Or Dr.

Click on the green "Practice Maintenance" Box to add, delete sites and/or collaborative physicians. (Do not list APRNs as collaborators) » Nurse Practitioner Please list any practice sites by clicking the Add button. Physician Sites + Add & 🖋 🗎 Community Medical Center 92 West Ratliff, Suite A Lucedale, MS 39452 Collaborating Physicians: Christopher Lanadown | Courtney Valentine Seth A Scott & 🖋 📋 Community Urgent Care 92 W. Ratliff Street Lucedale, MS 39452 Collaborating Physicians: Christopher Lanedown | Courtney Valentine | Hieu Nguyen | Larry Henderson | Michel Huber Green County Family Medical Clinic & 🥒 📋 1017 Jackson Ave Leakesville, MS Collaborating Physicians: Larry Henderson & 🥒 🗎 Greene County Family Medical Clinic 1017 Jackson Ave. Leakesville, MS 39451 Collaborating Physicians: Larry Henderson & 🥒 🗎 Greene Rural Nursing Center 1017 Jackson Ave. Leakesville, MS 39451 Collaborating Physicians: Courtney Valentine | Hartlal R. Patel | Larry Henderson | Michel Huber | R Demetrius Steele & 🥒 📋 Leakesville Rehabilitation & Nursing Center 1300 Melody Lane Leakesville, MS 39451 Collaborating Physicians: Harital R. Patel Larry Henderson

To Add Site or Dr.

Click the green "+Add" button to add a site. Click on the Dr. icon to add a physician. There is a \$25 charge to add site or Dr.(s).

To delete Site or Dr.

Click the physician's name button to delete Click on the trash can to delete the entire site

Edit Site or Dr.

Click the physician's name button to edit. Click on the pen icon to edit the site.

Pending payments have been found. Applications will not be processed until payment has been received. If payment is not made within 48 hours, your application may be canceled. Please click here for more details.