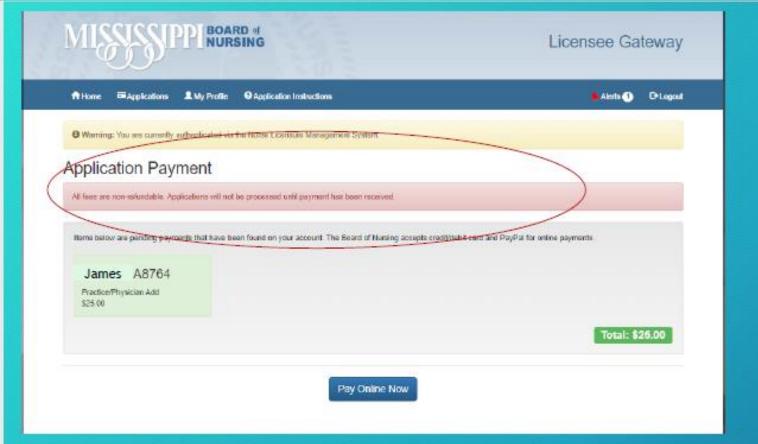

Edit Site or Dr.

Click the physician's name button to edit. Click on the pen icon to edit the site.

Pending payments have been found. Applications will not be processed until payment has been received. If payment is not made within 48 hours, your application may be canceled. Please click here for more details.

### Sally Jane James

» Nurse Practitioner

**Payment** 

Click the "Please click here for more details" to make your payment. Payments not made within 48 hours may be canceled.

**Payment** 

Click the "Pay online now" to make your payment. Payments are non-refundable.