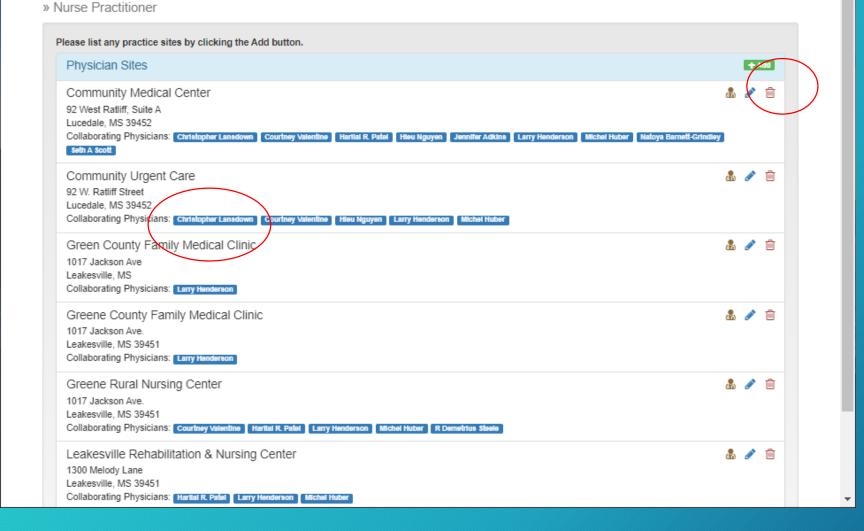

# Log on to the Gateway

License Type

Click on the NP, CNM, or CRNA Box

Site Or Dr.

Click on the green "Practice Maintenance" Box to add, delete sites and/or collaborative physicians. (Do not list APRNs as collaborators) » Nurse Practitioner Please list any practice sites by clicking the Add button. Physician Sites + Add & 🖋 🗎 Community Medical Center 92 West Ratliff, Suite A Lucedale, MS 39452 Collaborating Physicians: Christopher Lanadown | Courtney Valentine Seth A Scott & 🖋 📋 Community Urgent Care 92 W. Ratliff Street Lucedale, MS 39452 Collaborating Physicians: Christopher Lanedown | Courtney Valentine | Hieu Nguyen | Larry Henderson | Michel Huber Green County Family Medical Clinic & 🥒 📋 1017 Jackson Ave Leakesville, MS Collaborating Physicians: Larry Henderson & 🥒 🗎 Greene County Family Medical Clinic 1017 Jackson Ave. Leakesville, MS 39451 Collaborating Physicians: Larry Henderson & 🥒 🗎 Greene Rural Nursing Center 1017 Jackson Ave. Leakesville, MS 39451 Collaborating Physicians: Courtney Valentine | Hartlal R. Patel | Larry Henderson | Michel Huber | R Demetrius Steele & 🥒 📋 Leakesville Rehabilitation & Nursing Center 1300 Melody Lane Leakesville, MS 39451 Collaborating Physicians: Harital R. Patel Larry Henderson

To Add Site or Dr.

Click the green "+Add" button to add a site. Click on the Dr. icon to add a physician. There is a \$25 charge to add site or Dr.(s).

To delete Site or Dr.

Click the physician's name button to delete Click on the trash can to delete the entire site

Edit Site or Dr.

Click the physician's name button to edit. Click on the pen icon to edit the site.

Pending payments have been found. Applications will not be processed until payment has been received. If payment is not made within 48 hours, your application may be canceled. Please click here for more details.