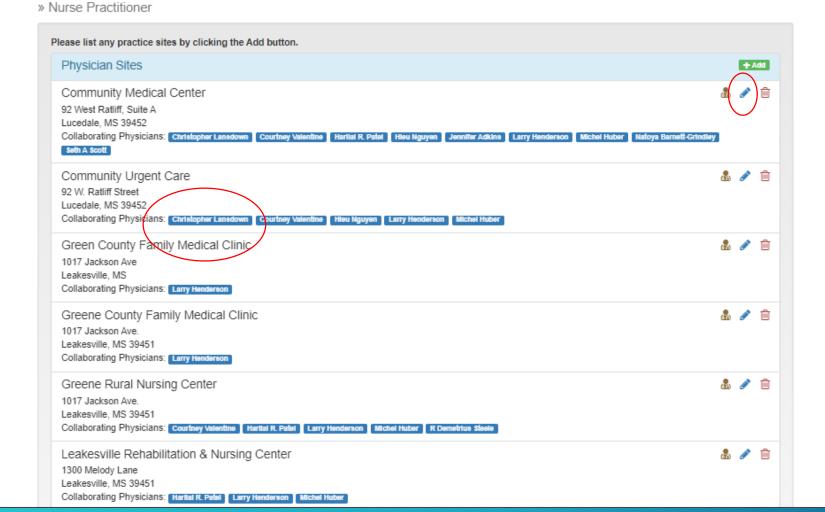

# Log on to the Gateway

License Type

Click on the NP, CNM, or CRNA Box

Site Or Dr.

Click on the green "Practice Maintenance" Box to add, delete sites and/or collaborative physicians. (Do not list APRNs as collaborators) » Nurse Practitioner Please list any practice sites by clicking the Add button. Physician Sites + Add & 🖋 🗎 Community Medical Center 92 West Ratliff, Suite A Lucedale, MS 39452 Collaborating Physicians: Christopher Lanadown | Courtney Valentine Seth A Scott & 🖋 📋 Community Urgent Care 92 W. Ratliff Street Lucedale, MS 39452 Collaborating Physicians: Christopher Lanedown | Courtney Valentine | Hieu Nguyen | Larry Henderson | Michel Huber Green County Family Medical Clinic & 🥒 📋 1017 Jackson Ave Leakesville, MS Collaborating Physicians: Larry Henderson & 🥒 🗎 Greene County Family Medical Clinic 1017 Jackson Ave. Leakesville, MS 39451 Collaborating Physicians: Larry Henderson & 🥒 🗎 Greene Rural Nursing Center 1017 Jackson Ave. Leakesville, MS 39451 Collaborating Physicians: Courtney Valentine | Hartlal R. Patel | Larry Henderson | Michel Huber | R Demetrius Steele & 🥒 📋 Leakesville Rehabilitation & Nursing Center 1300 Melody Lane Leakesville, MS 39451 Collaborating Physicians: Harital R. Patel Larry Henderson

To Add Site or Dr.

Click the green "+Add" button to add a site. Click on the Dr. icon to add a physician. There is a \$25 charge to add site or Dr.(s).

To delete Site or Dr.

Click the physician's name button to delete Click on the trash can to delete the entire site

Edit Site or Dr.

Click the physician's name button to edit. Click on the pen icon to edit the site.

Pending payments have been found. Applications will not be processed until payment has been received. If payment is not made within 48 hours, your application may be canceled. Please click here for more details.