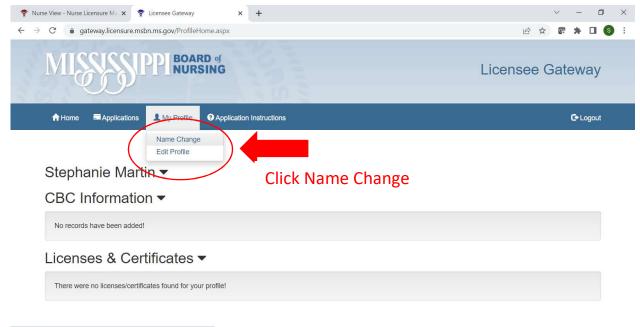

## **NAME CHANGE**

| 藔 Nurse View - Nurse Licensure Ma 🗙 | Ticensee Gateway         | × +                        |                                                 |                        |      |                       | ł     | ~   | -  | ٥   | × |
|-------------------------------------|--------------------------|----------------------------|-------------------------------------------------|------------------------|------|-----------------------|-------|-----|----|-----|---|
| ← → C 🌘 gateway.licensur            | e.msbn.ms.gov/index.aspx |                            |                                                 |                        |      | É                     | ☆     | 67  | *  | 🛛 🌀 | : |
| MISSISS                             | PP BOARD of<br>NURSING   | 1000                       | ev.                                             |                        | L    | icensee               | Ga    | ate | Wa | ıy  |   |
|                                     |                          | ember<br>rd, clio<br>ord?" | your username<br>ck "Forgot<br>to retrieve your | *Username<br>*Password | Logi | Forgot<br>Username/Pa | ssswo | rd? |    |     |   |

https://gateway.licensure.msbn.ms.gov/NameChange/NameInformation.aspx

| Name Information | <ul> <li>Name In</li> </ul>                                    | formation                                                                    |                                     |                                       |            |
|------------------|----------------------------------------------------------------|------------------------------------------------------------------------------|-------------------------------------|---------------------------------------|------------|
| Verification     |                                                                | v to update the information we have on f<br>erified by the Board of Nursing. | file. This change does not take eff | fect until all documentation has been |            |
|                  | First:                                                         | Middle:                                                                      | Last:                               | Suffix:                               |            |
|                  | Stephanie                                                      |                                                                              | Martin                              |                                       |            |
|                  | New First:                                                     | New Middle:                                                                  | *New Last:                          | New Suffix:                           |            |
|                  | Before voor reg                                                | uest can be processed, you must subm                                         | it a photocopy of a document that   | t reflects your new legal name        | $\nearrow$ |
|                  |                                                                | uments include the following:                                                |                                     | (ioneen jour net regaring of          |            |
|                  | Driver's li                                                    | icense<br>curity card Enter y                                                | our name c                          | hange                                 |            |
|                  | Social se                                                      | liconco                                                                      |                                     |                                       |            |
|                  | <ul><li>Social se</li><li>Marriage</li><li>Court doe</li></ul> | license                                                                      |                                     |                                       |            |
|                  | Marriage     Court do     Upload any:                          | license                                                                      |                                     |                                       |            |