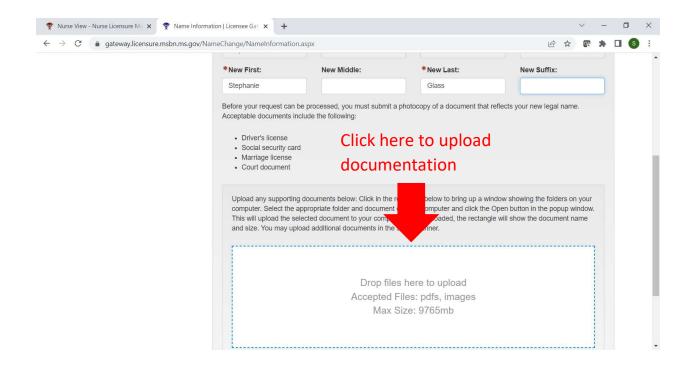

https://gateway.licensure.msbn.ms.gov/NameChange/NameInformation.aspx

| Name Information | <ul> <li>Name In</li> </ul>                                    | formation                                                                    |                                     |                                       |            |
|------------------|----------------------------------------------------------------|------------------------------------------------------------------------------|-------------------------------------|---------------------------------------|------------|
| Verification     |                                                                | v to update the information we have on f<br>erified by the Board of Nursing. | file. This change does not take eff | fect until all documentation has been |            |
|                  | First:                                                         | Middle:                                                                      | Last:                               | Suffix:                               |            |
|                  | Stephanie                                                      |                                                                              | Martin                              |                                       |            |
|                  | New First:                                                     | New Middle:                                                                  | *New Last:                          | New Suffix:                           |            |
|                  | Before voor reg                                                | uest can be processed, you must subm                                         | it a photocopy of a document that   | t reflects your new legal name        | $\nearrow$ |
|                  |                                                                | uments include the following:                                                |                                     | (ioneen jour net regaring of          |            |
|                  | Driver's li                                                    | icense<br>curity card Enter y                                                | our name c                          | hange                                 |            |
|                  | Social se                                                      | liconco                                                                      |                                     |                                       |            |
|                  | <ul><li>Social se</li><li>Marriage</li><li>Court doe</li></ul> | license                                                                      |                                     |                                       |            |
|                  | Marriage     Court do     Upload any:                          | license                                                                      |                                     |                                       |            |

| /NameChange/NameInformation.aspx                                                                                                                                                                                                                                                                                                         | @ ☆                         | 1      |  | . : |
|------------------------------------------------------------------------------------------------------------------------------------------------------------------------------------------------------------------------------------------------------------------------------------------------------------------------------------------|-----------------------------|--------|--|-----|
| Marriage license     Court document                                                                                                                                                                                                                                                                                                      |                             |        |  |     |
| Upload any supporting documents below: Click in the rectangle below to bring up a wi<br>computer. Select the appropriate folder and document on your computer and click the<br>This will upload the selected document to your complaint. Once uploaded, the rectang<br>and size. You may upload additional documents in the same manner. | Open button in the popup wi | indow. |  |     |
| Remove file                                                                                                                                                                                                                                                                                                                              |                             |        |  |     |
| Remove lile                                                                                                                                                                                                                                                                                                                              |                             |        |  |     |
|                                                                                                                                                                                                                                                                                                                                          |                             |        |  |     |